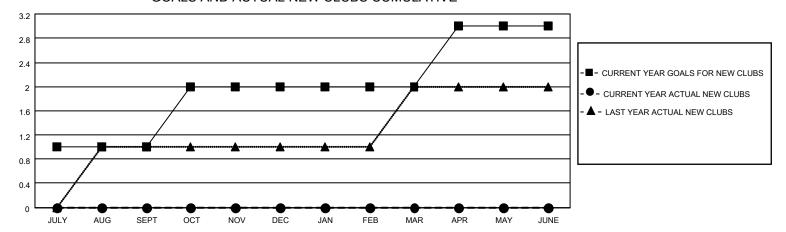

## GOALS AND ACTUAL NEW CLUBS CUMULATIVE

## MONTHLY MEMBERSHIP PROGRESS REPORT

LOCATION TEXAS District 2 X1 Results as of: 7/31/2023

| Clubs                 |               |           |               | Members               |                        |                         |                                                    |
|-----------------------|---------------|-----------|---------------|-----------------------|------------------------|-------------------------|----------------------------------------------------|
| RESULTS FOR 2023-2024 |               |           |               | RESULTS FOR 2023-2024 |                        |                         |                                                    |
| QUARTER               | NEW CLUB GOAL | NEW CLUBS | DROPPED CLUBS | QUARTER MEMB          | BER GROWTH NET<br>GOAL | MEMBER GROWTH<br>ACTUAL | DROPPED<br>MEMBERS ACTUAL<br>(including transfers) |
| JULY/AUG/SEPT         | 1             | 0         | 0             | JULY/AUG/SEPT         | 85                     | 40                      | 18                                                 |
| OCT/NOV/DEC           | 1             | 0         | 0             | OCT/NOV/DEC           | 60                     | 0                       | 0                                                  |
| JAN/FEB/MAR           | 0             | 0         | 0             | JAN/FEB/MAR           | 80                     | 0                       | 0                                                  |
| APR/MAY/JUNE          | 1             | 0         | 0             | APR/MAY/JUNE          | 65                     | 0                       | 0                                                  |