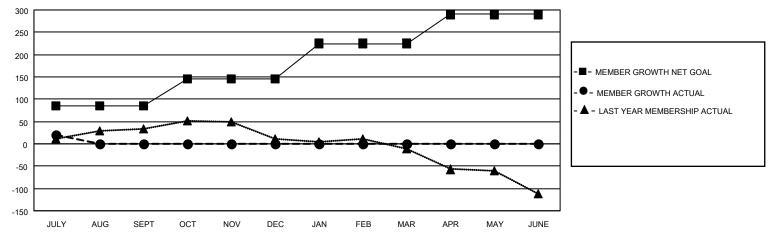

## GOALS AND ACTUAL MEMBERS CUMULATIVE

| DROPPED CLUBS: 0 |    | 15 CLUBS OF 61 ADDED 1 OR<br>MORE NEW MEMBERS | GENDER DISTRIBUTION                 |                |  |
|------------------|----|-----------------------------------------------|-------------------------------------|----------------|--|
|                  |    | MORE NEW MEMBERS                              | MALE                                | 1,071 (60.44%) |  |
|                  |    |                                               | FEMALE                              | 700 (39.50%)   |  |
| DROPPED MEMBERS  |    |                                               | NON BINARY                          | 1 (0.06%)      |  |
|                  |    |                                               | PREFER NOT TO ANSWER                | 0 (0.00%)      |  |
| DECEASED         | 1  |                                               |                                     |                |  |
| CLUB CANCELLED   | 0  | CLICK HERE FOR CUMULATIVE                     | TOTAL FAMILY UNIT MEMBERS 296       |                |  |
| OTHER            | 17 | MEMBERSHIP DATA                               |                                     |                |  |
| TOTAL            | 18 |                                               | FAMILY MEMBERS PAYING HALF DUES 152 |                |  |
|                  |    |                                               |                                     |                |  |

## MONTHLY MEMBERSHIP PROGRESS REPORT

LOCATION TEXAS District 2 X1 Results as of: 7/31/2023

| Clubs                 |               |           |               | Members               |                        |                         |                                                    |
|-----------------------|---------------|-----------|---------------|-----------------------|------------------------|-------------------------|----------------------------------------------------|
| RESULTS FOR 2023-2024 |               |           |               | RESULTS FOR 2023-2024 |                        |                         |                                                    |
| QUARTER               | NEW CLUB GOAL | NEW CLUBS | DROPPED CLUBS | QUARTER MEMB          | BER GROWTH NET<br>GOAL | MEMBER GROWTH<br>ACTUAL | DROPPED<br>MEMBERS ACTUAL<br>(including transfers) |
| JULY/AUG/SEPT         | 1             | 0         | 0             | JULY/AUG/SEPT         | 85                     | 40                      | 18                                                 |
| OCT/NOV/DEC           | 1             | 0         | 0             | OCT/NOV/DEC           | 60                     | 0                       | 0                                                  |
| JAN/FEB/MAR           | 0             | 0         | 0             | JAN/FEB/MAR           | 80                     | 0                       | 0                                                  |
| APR/MAY/JUNE          | 1             | 0         | 0             | APR/MAY/JUNE          | 65                     | 0                       | 0                                                  |